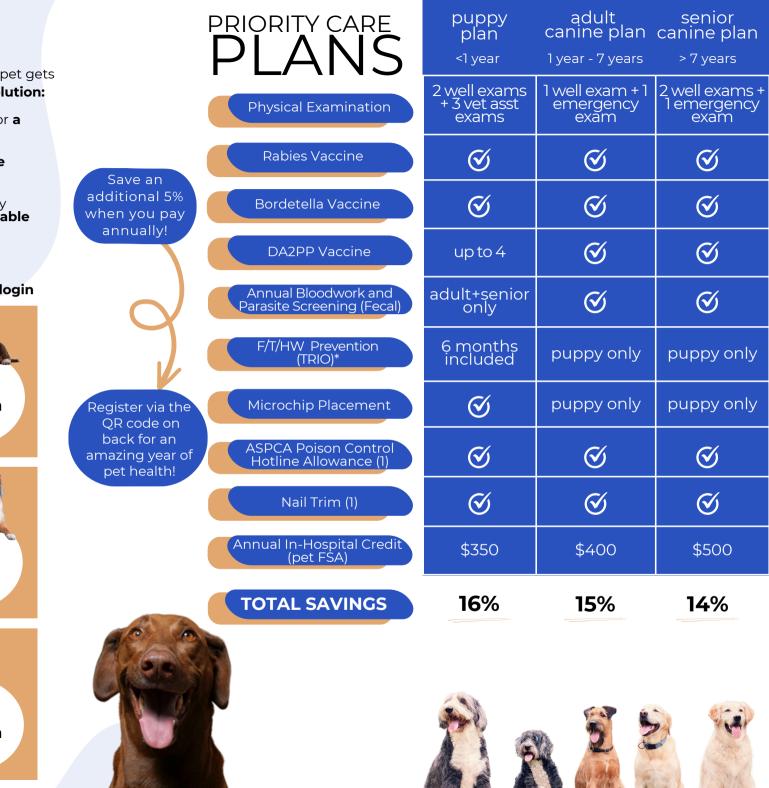

#### 🝟 HOW DOES THIS PLAN HELP ME TAKE CARE OF MY PET?

Our subscription plans allow you to budget for a year of care for your pet. With one monthly payment, all of your vet-recommended annual care items are planned for. Want to pay annually? Save an additional 5% when you select annual payments at checkout.

### WHY DO I NEED A CARE PLAN?

We designed our plans to ensure your pet gets everything they need annually. **Our solution:** 

- Covers everything we recommend for **a** year of preventative care
- Provides seamless, transaction-free checkout
- Helps you plan for the unexpected by providing an **in-hospital credit available immediately** upon sign up
- Allows you to pay monthly