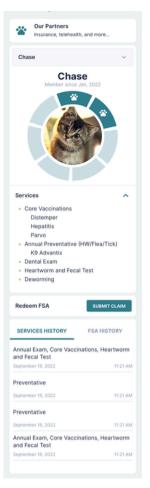

## WHAT IS THE IN-HOSPITAL CREDIT (PET FSA)?

Immediately upon sign up, you have access to an in-hospital credit to use for the unexpected. We call this our pet Flexible Spending Allowance (pet FSA) and 75% of any unused balance rolls over at the end of the plan year!

#### YOUR EXPERIENCE

EASILY VIEW YOUR PET'S PROFILE

REAL-TIME SERVICE HISTORY

IN-HOSPITAL CREDIT AVAILABLE UPON SIGN UP

**EASY TO USE BENEFITS** 

MARKET HUB PARTNERS + PERKS

We've partnered with PetCentric Health to bring you a care plan that's inclusive of annual exams, core vaccines, and an in-hospital credit - all available immediately upon sign up!

Login at: app.petcentrichealth.com/login

Physical Examinations

Rabies Vaccine

FVRCP Vaccine

Parasite Screening (Fecal)

Annual Adult Bloodwork and Fecal Screening

FeLV/FIV Test

Microchip Placement

ASPCA Poison Control Hotline Allowance (1)

Nail Trim (1)

Annual In-Hospital Credit(pet FSA)

| Plan<br><1 year                     | 1 year - 7 years                   | > 7 years                           |
|-------------------------------------|------------------------------------|-------------------------------------|
| 1 well exam, 2<br>vet asst<br>exams | 1 well exam, 1<br>vet asst<br>exam | 1 well exam, 1<br>emergency<br>exam |
| Ø                                   | Ø                                  | $\otimes$                           |
| up to 3                             | Ø                                  | Ø                                   |
| 8                                   | kitten only                        | kitten only                         |
| adult+senior<br>only                | Ø                                  | Ø                                   |
| 8                                   | kitten only                        | kitten only                         |
| Ø                                   | kitten only                        | kitten only                         |
| Ø                                   | $\otimes$                          | $\otimes$                           |
| Ø                                   | Ø                                  | Ø                                   |
| \$300                               | \$300                              | \$400                               |